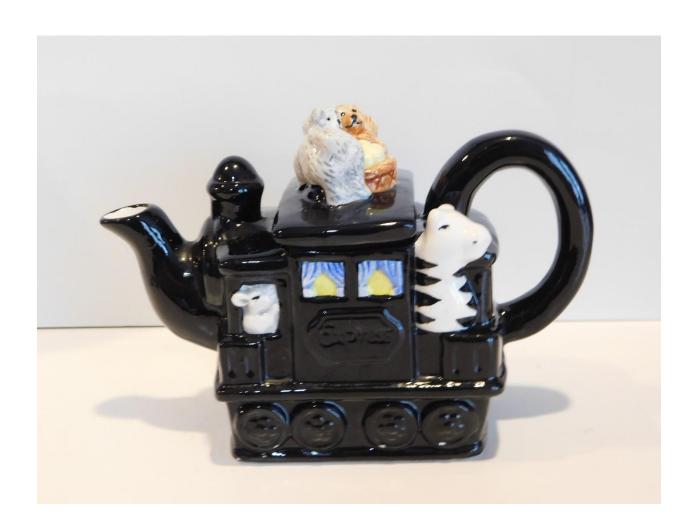

## ARTIFACT COLLECTION FORM

ID Name/Number: 0000202413 Date Received: 07/23/2024

| Item                                     | Vintage Youngs Train Teapot                        |
|------------------------------------------|----------------------------------------------------|
| Description                              | Black ceramic train with animals on board and top. |
| Donor                                    | Lovetta Gipson                                     |
| Source/<br>Originated<br>from            | Irma Montgomery                                    |
| Credit given to (From the collection of) | The Irma Montgomery Collection of Vintage Teapots  |
| Additional Information                   | Hand Painted 1996                                  |
|                                          |                                                    |
|                                          |                                                    |
|                                          |                                                    |
|                                          |                                                    |
| Date:                                    | Completed by: Sandra Jones                         |
| Completed & Scanned:                     | Scanned by:                                        |